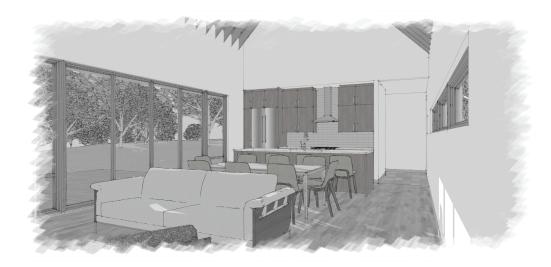

### interior features

Vaulted ceiling with steel collar ties

Open living floor plan

Morso wood stove

Built in reading nook

3" oak hardwood flooring

Spray foam insulation in roof

9' ceilings with 8' doors