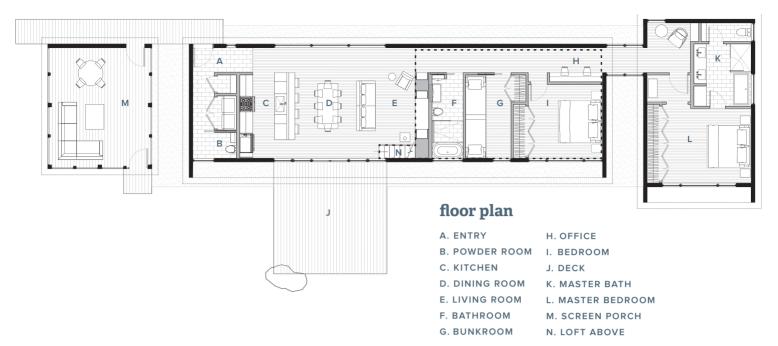

#### ECO FRIENDLY. ENERGY EFFICIENCT. ELEGANT.

**Meet the Juniper Series Three Bedroom**: our fresh take on the classic mountain cabin. Modest footprint. Passive and solar ready. Carefully considered details. Lots of natural light. That put-your-feet-up vacation feeling, but for every day living. This three bedroom, two and a half bath has 1,870 heated square feet on the main level, plus a 350 square foot finished loft. Ready for some outdoors time? Step onto the custom deck, or relax in the large screened-in porch. It's perfect for a mountain retreat or for a family home.

## specifications

Transitional style home

1,870 heated square feet on main

350 heated square feet finished loft

338 square feet screened porch

3 Bedrooms on main level, 2.5 bathrooms

Stainless steel kitchen appliances