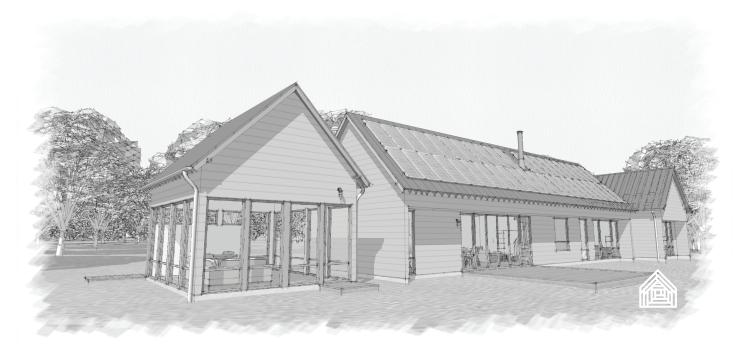

#### ECO FRIENDLY. ENERGY EFFICIENCT. ELEGANT.

**Meet the Juniper Series Three Bedroom**: our fresh take on the classic mountain cabin. Modest footprint. Passive and solar ready. Carefully considered details. Lots of natural light. That put-your-feet-up vacation feeling, but for every day living. This three bedroom, two and a half bath has 1,870 heated square feet on the main level, plus a 350 square foot finished loft. Ready for some outdoors time? Step onto the custom deck, or relax in the large screened-in porch. It's perfect for a mountain retreat or for a family home.

#### exterior features

Boral smooth shiplap siding
Metal clad windows with low-e insulating glass
Classic rib metal roof
2x6 exterior walls for maximum insulation

Large deck and screened porch