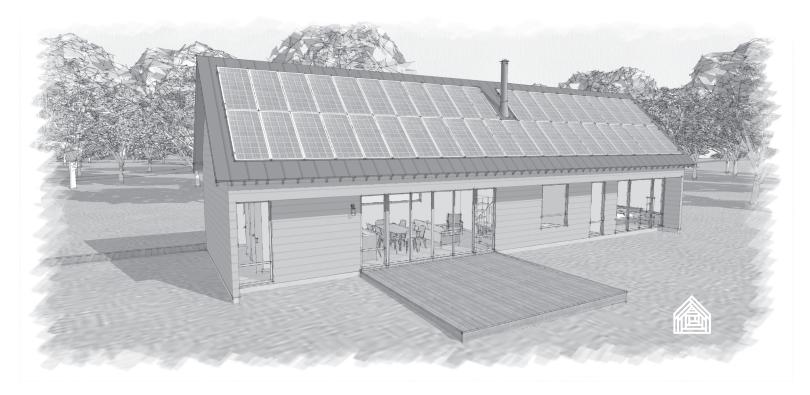

#### ECO FRIENDLY. ENERGY EFFICIENCY. ELEGANT.

**Meet the Juniper Series Two Bedroom:** our fresh take on the classic mountain cabin. Small footprint. Passive and solar ready. Carefully considered details. Lots of natural light. That put-your-feet-up vacation feeling, but for every day living. This two bedroom, one and a half bath has 1,350 heated square feet on the main level, plus a 350 square foot finished loft. Ready to relax outside? Step onto the custom deck. It's perfect for a mountain retreat or a small family home.

## specifications

Transitional style home 1,350 heated square feet on main 350 heated square foot finished loft 2 bedrooms on main level, 1.5 baths Stainless steel kitchen appliances Energy Star Certified Utility discounts eigible Passive solar design and solar panel ready Bosch inverter ducted split system Schluter radiant heat bathroom tile floor