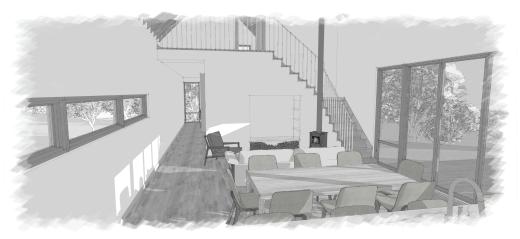

### interior features

- Vaulted ceiling with steel collar ties Open living floor plan Morso wood stove Built in reading nook 3" oak hardwood flooring Spray foam insulation in roof 9' ceilings with 8' doors
- Customized selections on each home