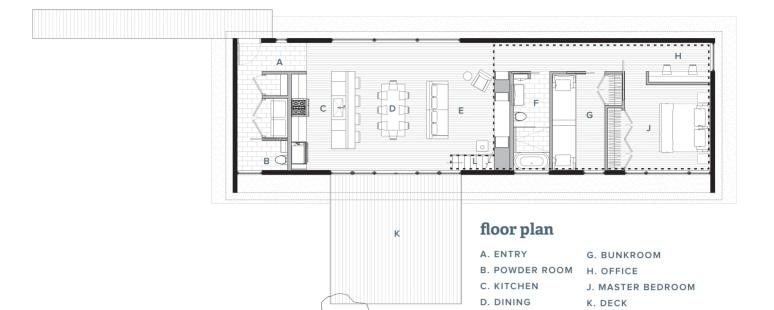

E. LIVING ROOM

F. BATHROOM

L. LOFT ABOVE

#### SQUARE FOOTAGE 1,700 Total Heated