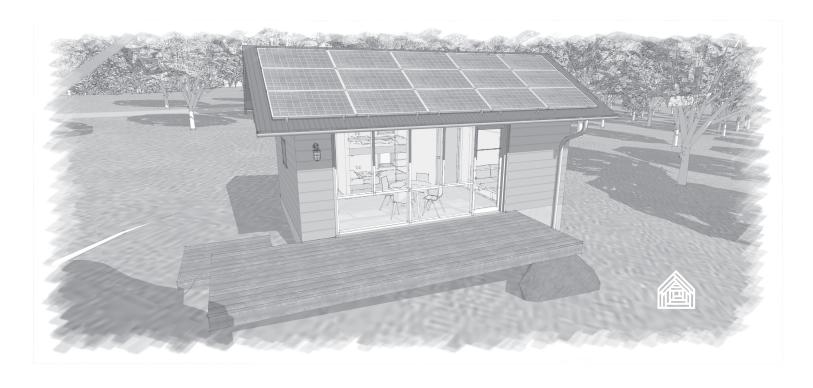

# juniper series

ECO FRIENDLY. ENERGY EFFICIENT. ELEGANT.

Meet the Juniper Series Cabin: our fresh take on the classic mountain getaway. Small footprint. Passive and solar ready. Carefully considered details. Lots of natural light. That put-your-feet-up vacation feeling. This cabin is cozy inside, at 334 total heated square feet. And when you're ready for fresh air, just step outside onto the deck, custom built just for your site.

### specifications

Transitional style cabin

334 total heated square feet with exterior deck

Sleeps four, one full bath

**Energy Star Certified** 

Utility discounts eligible

Passive solar design and solar panel ready