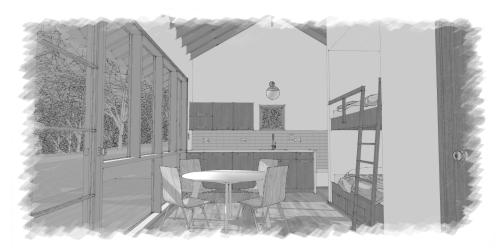

#### interior features

Vaulted ceiling with steel collar ties

Built-in queen and twin bunks

Kitchenette with stainless steel fridge and microwave

3" oak hardwood flooring

Spray foam insulation in roof

Customized selections on each home

Tiled entry and bath