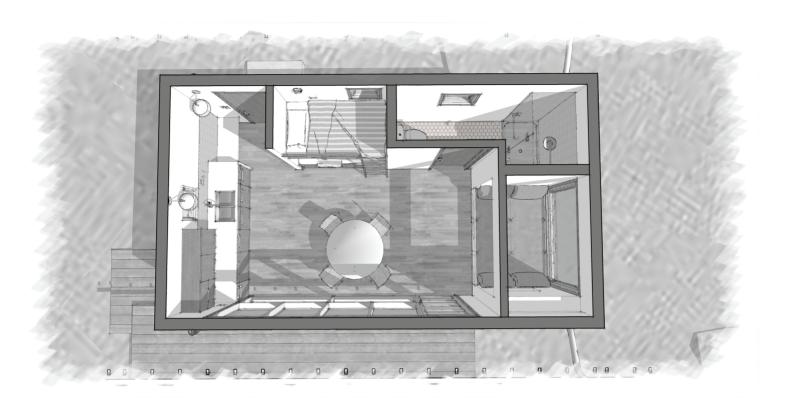

# juniper series

ECO FRIENDLY. ENERGY EFFICIENT. ELEGANT.

Meet the Juniper Series Cabin: our fresh take on the classic mountain getaway. Small footprint. Passive and solar ready. Carefully considered details. Lots of natural light. That put-your-feet-up vacation feeling. This cabin is cozy inside, at 334 total heated square feet. And when you're ready for fresh air, just step outside onto the deck, custom built just for your site.

### specifications

Transitional style cabin

334 total heated square feet with exterior deck

Sleeps four, one full bath

**Energy Star Certified** 

Utility discounts eligible

Passive solar design and solar panel ready